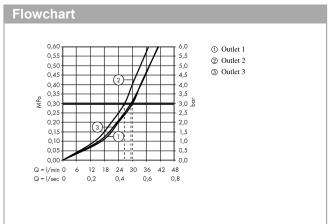

## product features

- · 3 functions
- · simultaneous use of several outlets
- · maximum flow rate at 3 bar: 30 l/min
- · flow rate upper outlet: 26 l/min
- · Flow rate left and right: 29 l/min
- · flow rate by simultaneous use of all outlets: 30 l/min
- · Start/stop valve to operate the functions
- · connection type: basic set
- · valve is delivered with buttons Rain large, Rain small and hand shower