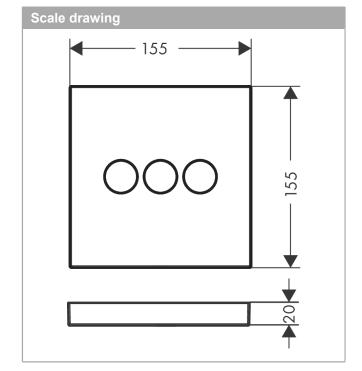

## product features

- · 3 functions
- · simultaneous use of several outlets
- · maximum flow rate at 3 bar: 30 l/min
- · flow rate upper outlet: 26 l/min
- · Flow rate left and right: 29 l/min
- · flow rate by simultaneous use of all outlets: 30 l/min
- · Start/stop valve to operate the functions
- · connection type: basic set
- · valve is delivered with buttons Rain large, Rain small and hand shower