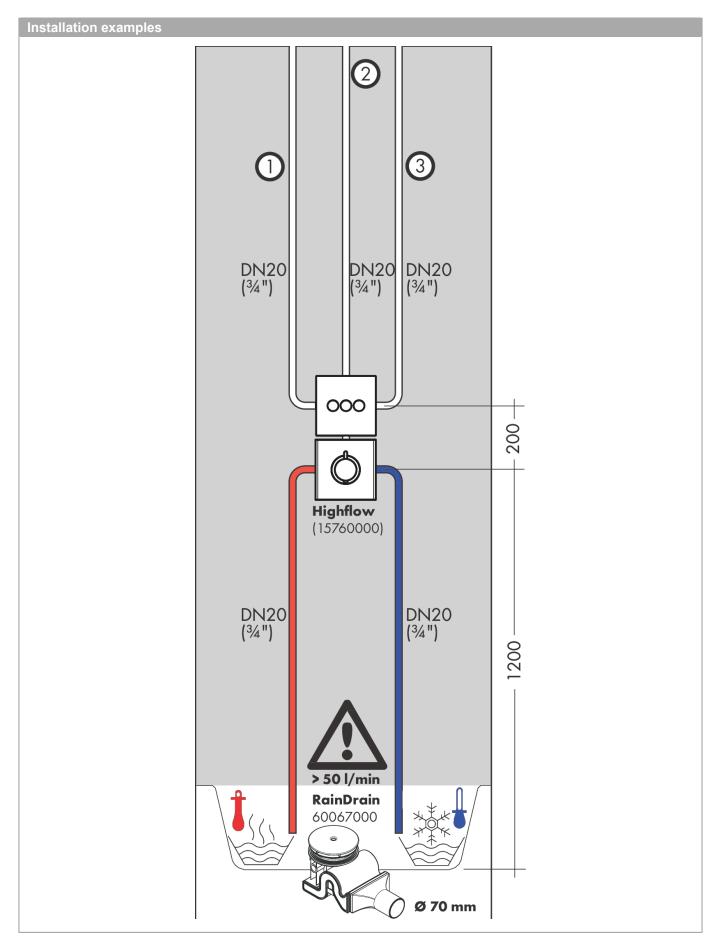

## product features

- · 3 functions
- · simultaneous use of several outlets
- · maximum flow rate at 3 bar: 30 l/min
- · flow rate upper outlet: 26 l/min
- · Flow rate left and right: 29 l/min
- · flow rate by simultaneous use of all outlets: 30 l/min
- · Start/stop valve to operate the functions
- · connection type: basic set
- · valve is delivered with buttons Rain large, Rain small and hand shower